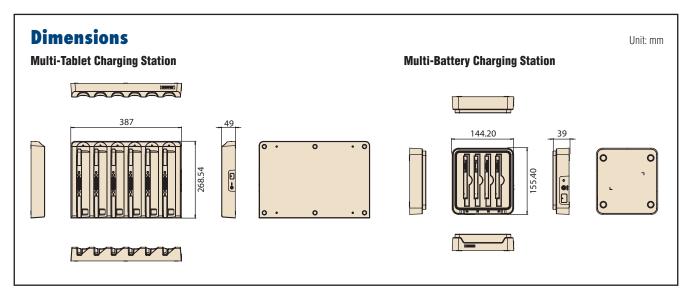

## **Specifications**

|                |                        | Multi-Tablet Charging Station               | Multi-Battery Charging Station            |
|----------------|------------------------|---------------------------------------------|-------------------------------------------|
| Capacity       | Number of Bays         | 6                                           | 4                                         |
| Power          | Charging Current       | 2A                                          | 2.5A                                      |
|                | Charging Voltage       | 9 V                                         | 4.35 V                                    |
|                | Input Voltage          | 19 V                                        | 19 V                                      |
| LED Indicators |                        | Green: Full                                 | Green: Full                               |
|                |                        | Amber: Charging                             | Amber: Charging                           |
|                |                        | Red: Error                                  | Red: Error                                |
| Mechanical     | Dimensions (W x D x H) | 387 x 269 x 49 mm (15.23 x 10.59 x 1.92 in) | 144 x 155 x 39 mm (5.66 x 6.10 x 1.53 in) |
|                | Weight                 | 1.98 kg (4.36 lb)                           | 0.48 kg (1.05 lb)                         |
| Environment    | Operating Temperature  | 0 ~ 40 °C (32 ~ 104 °F)                     | 0 ~ 40 °C (32 ~ 104 °F)                   |
|                | Storage Temperature    | -10 ~ 50 °C (14 ~ 122 °F)                   | -10 ~ 50 °C (14 ~ 122 °F)                 |
|                | Safety                 | UL, CB, LVD, CCC, RCM                       | UL, CB, LVD, CCC, RCM                     |
|                | Certifications         | CE, FCC, CCC, RCM, BSMI                     | CE, FCC, CCC, RCM, BSMI                   |