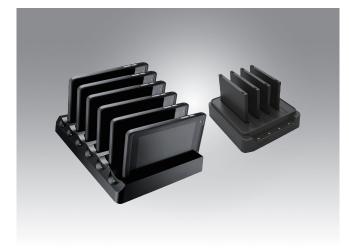

# Multiple Charger Stations

### **Multi-Bay Charging Stations for AIM-35**

#### **Features**

- Can charge up to 6 tablets/4 batteries simultaneously
- Overcurrent and overvoltage protection provided
- Rapid single-handed docking and undocking
- LED indicators for monitoring charging status