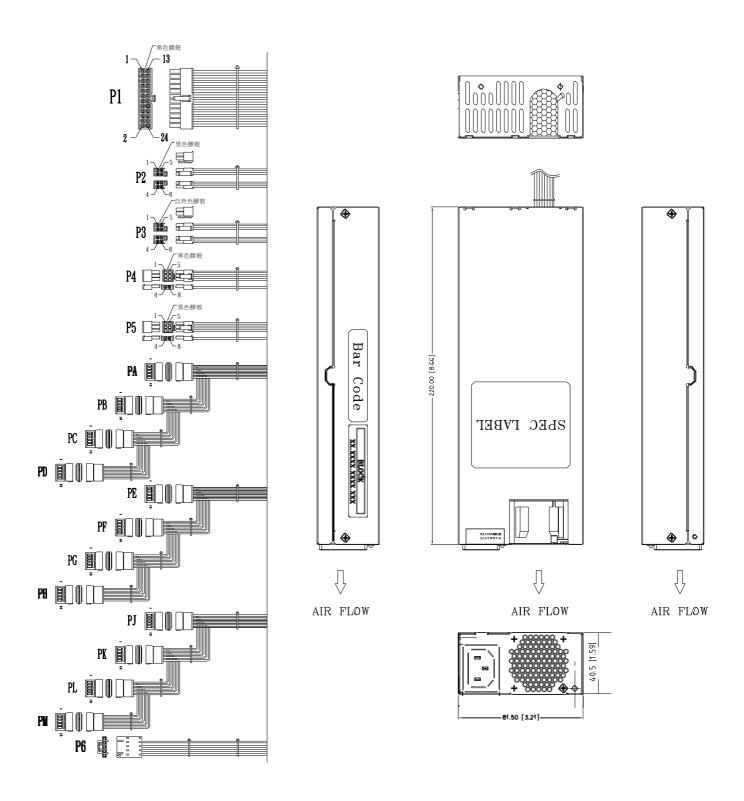

## **MECHANICAL SPECIFICATIONS**

UNIT: mm [inch]

#### **GENERAL SPECIFICATIONS**

Dimension (L x W x H): 220 x 81.5 x 40.5 (mm)

8.66 x 3.21 x 1.59 (inch)

80 Plus Platinum Efficiency:

Hold-up time: 115V / 60Hz: ≥ 10ms

230V / 50Hz: ≥12ms

Environment Working temperature: 50°C