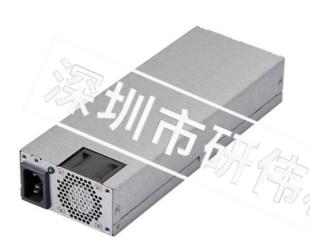

### **DESCRIPTION**

FSP850-50FGPH3 is an industrial level of switching power supply. The power supply comes to offer the total power capacity up to 850 Watts, and provides PMBus features, which makes it to be perfectly used in an industrial environment. In addition, the power supply is ideally the best choice for server, workstation, communication or any other automation applications to use. The product also complies with the latest safety and EMC standards, which is perfectly to meet various regulations worldwide.

#### **GENERAL SPECIFICATIONS**

Dimension (L x W x H): 220 x 81.5 x 40.5 (mm)

8.66 x 3.21 x 1.59 (inch)

80 Plus Platinum Efficiency:

Hold-up time: 115V / 60Hz: ≥ 10ms

230V / 50Hz: ≥12ms

Environment Working temperature: 50°C